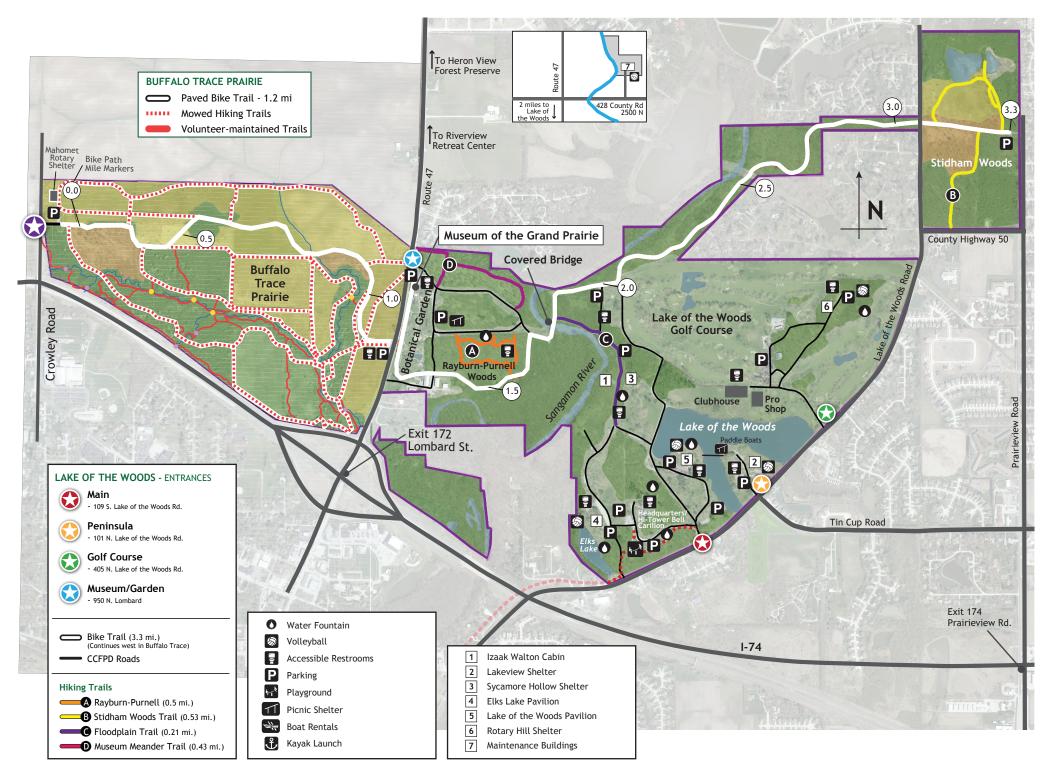

# LAKE OF THE WOODS FOREST PRESERVE

 Headquarters
 (217) 586-3360

 Superintendent
 (217) 586-2431

 Museum
 (217) 586-2612

 Golf Course
 (217) 586-2183

 Email Address
 hq@ccfpd.org

# In case of emergency, call 9-1-1.

Addresses are:

### Main Entrance:

109 S. Lake of the Woods Rd., Mahomet, IL

#### Peninsula Entrance:

101 N. Lake of the Woods Rd., Mahomet, IL

#### Golf Course Entrance:

405 N. Lake of the Woods Rd., Mahomet, IL

## Museum/Garden Entrance:

950 N. Lombard, Mahomet, IL

**Hours**: Preserves are open daily from dawn to dusk. Exact opening and closing times vary by season and are posted at each preserve entrance. Visitors are encouraged to note gate closing times upon entry to each site.

All lands, waters, plants, and animals in this preserve are protected by law under the stewardship of the Champaign County Forest Preserve District. We welcome you to enjoy your stay with us and ask for your help in preserving and protecting these valuable resources for generations to come.