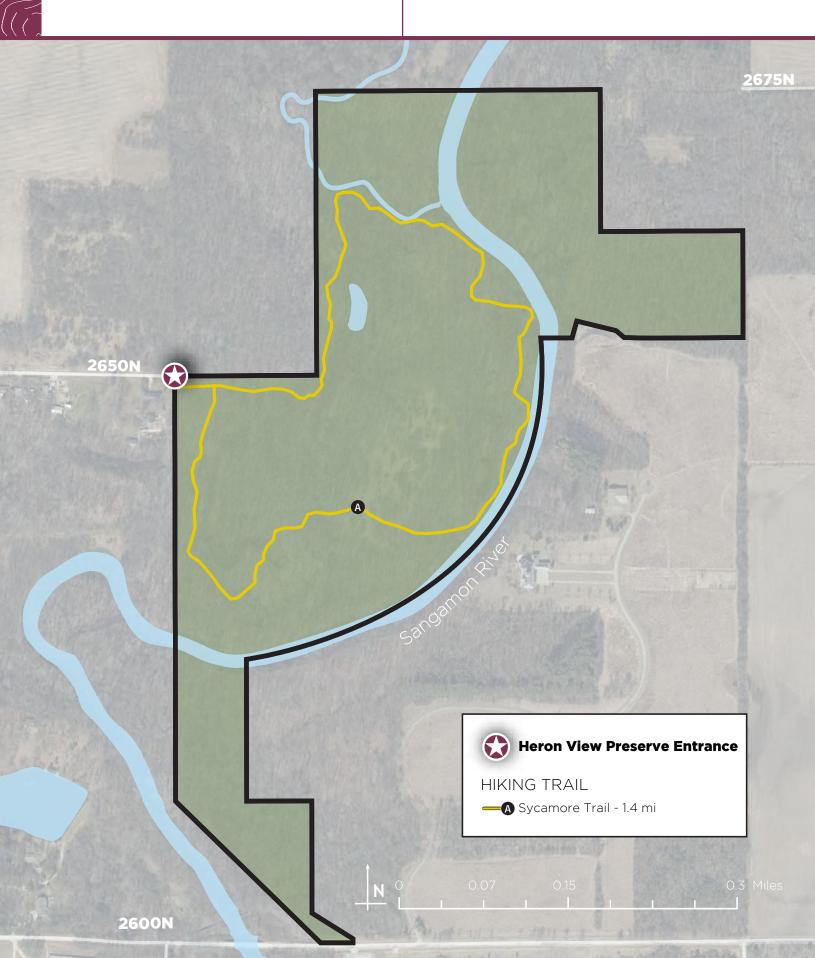

## HERON VIEW FOREST PRESERVE

Superintendent: (217) 586-2431

District Headquarters: (217) 586-3360

Email: hq@ccfpd.org

## In case of emergency, call 9-1-1.

The main entrance address is: 401 County Road 2650 N, Mahomet, IL

Hours: Preserves are open daily from dawn to dusk. Exact opening and closing times vary by season and are posted at each preserve entrance. Visitors are encouraged to note gate closing times upon entry to each site.