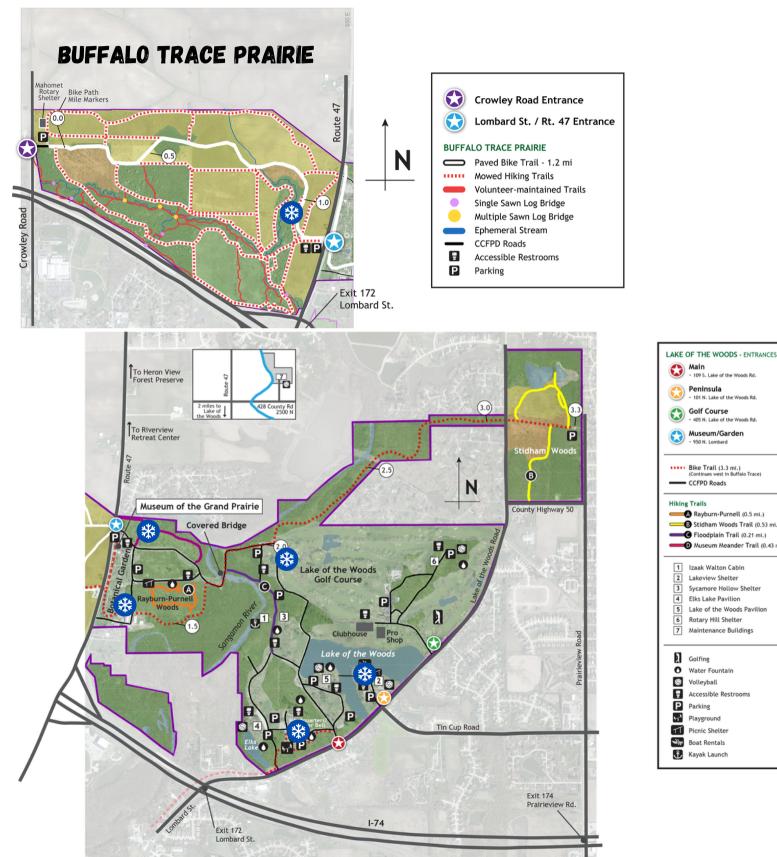

## LAKE OF THE WOODS FOREST PRESERVE

Look for this symbol; there should be a snowflake in that general area! Please note that locations are approximate. There are 6 snowflakes at each preserve.

Main

109 S. Lake of

Peninsula 101 N. Lake of the Woods Rd

Golf Course

CCFPD Roads

Museum/Garden 950 N. Lombar

Rayburn-Purnell (0.5 mi.)

Floodplain Trail (0.21 mi.)

Izaak Walton Cabir

Lakeview Shelter

Elks Lake Pavilion

Rotary Hill Shelter

Water Fountain

Volleyball

Maintenance Buildings

Sycamore Hollow Shelte

Lake of the Woods Pavilion

2

4

5

0

Golfing

Stidham Woods Trail (0.53 mi.)

Museum Meander Trail (0.43 mi.)