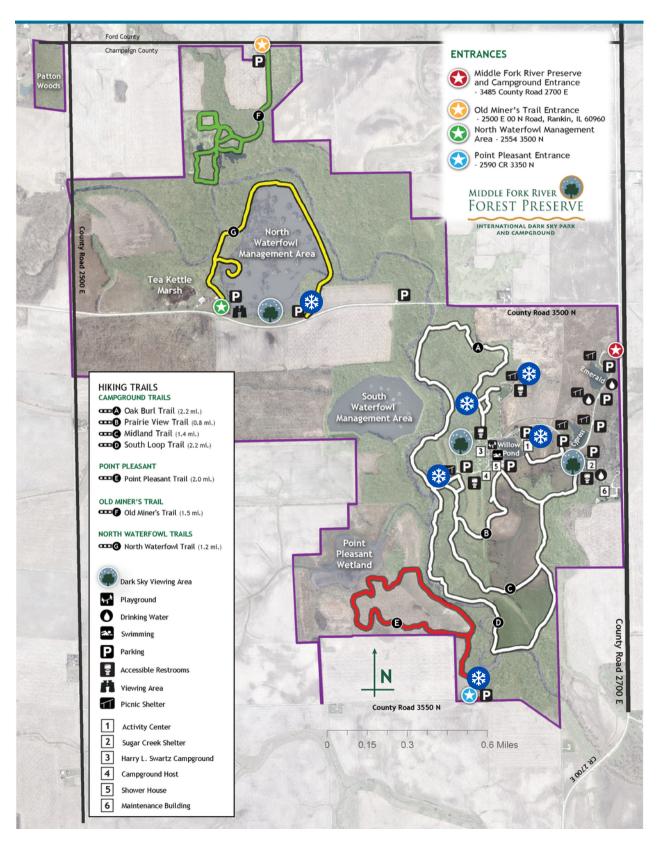

#### MIDDLE FORK RIVER FOREST PRESERVE

Look for this snowflake symbol; there should be a snowflake in that general area! Please note that locations are approximate. There are 6 snowflakes at each preserve.