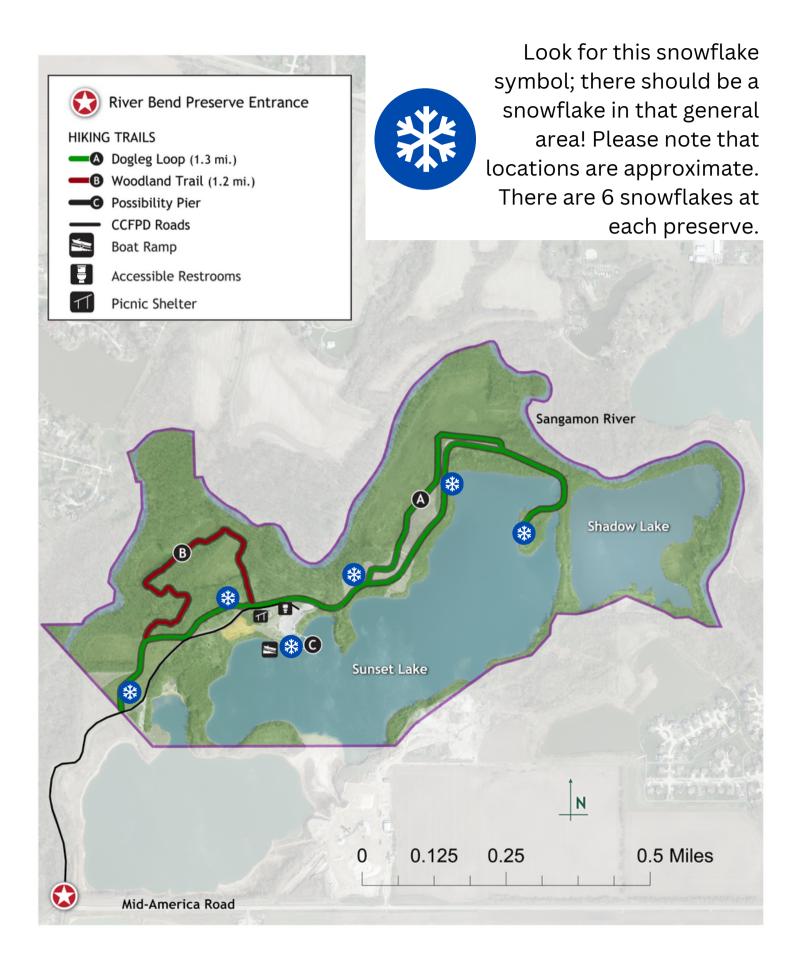

## LAKE OF THE WOODS FOREST PRESERVE



Look for this symbol; there should be a snowflake in that general area! Please note that locations are approximate. There are 6 snowflakes at each preserve.

Main

109 S. Lake of

Peninsula 101 N. Lake of the Woods Rd

Golf Course

CCFPD Roads

Museum/Garden 950 N. Lombar

Rayburn-Purnell (0.5 mi.)

Floodplain Trail (0.21 mi.)

Izaak Walton Cabir

Lakeview Shelter

Elks Lake Pavilion

Rotary Hill Shelter

Water Fountain

Volleyball

Maintenance Buildings

Sycamore Hollow Shelte

Lake of the Woods Pavilion

2

4

5

0

Golfing

Stidham Woods Trail (0.53 mi.)

Museum Meander Trail (0.43 mi.)



## **RIVER BEND FOREST PRESERVE**



# SANGAMON RIVER FOREST PRESERVE



Look for this symbol; there should be a snowflake in that general area! Please note that locations are approximate. There are 6 snowflakes at each preserve.



## HOMER LAKE FOREST PRESERVE



symbol; there should be a snowflake in that general area! Please note that locations are approximate. There are 6 snowflakes at each preserve.

#### MIDDLE FORK RIVER FOREST PRESERVE



Look for this snowflake symbol; there should be a snowflake in that general area! Please note that locations are approximate. There are 6 snowflakes at each preserve.