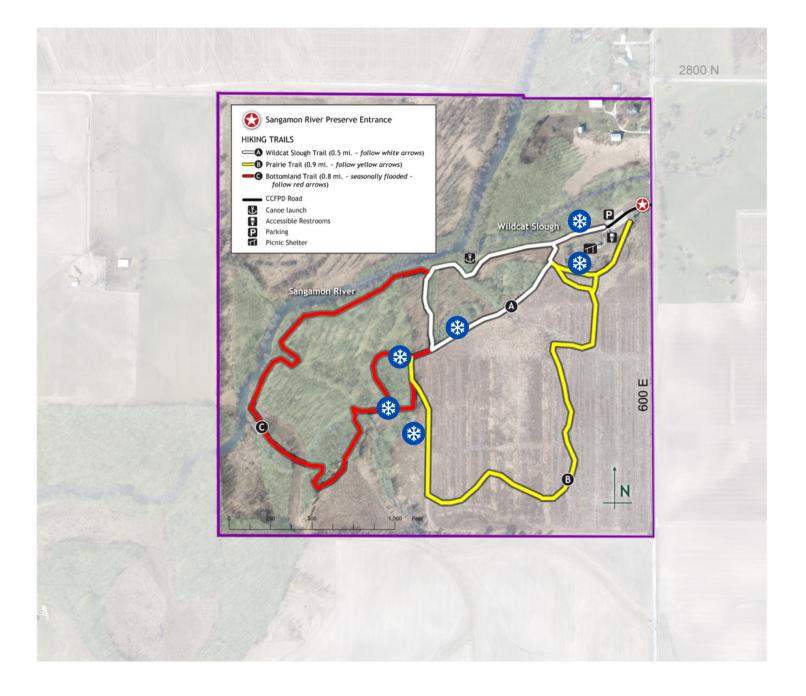

# SANGAMON RIVER FOREST PRESERVE

Look for this symbol; there should be a snowflake in that general area! Please note that locations are approximate. There are 6 snowflakes at each preserve.