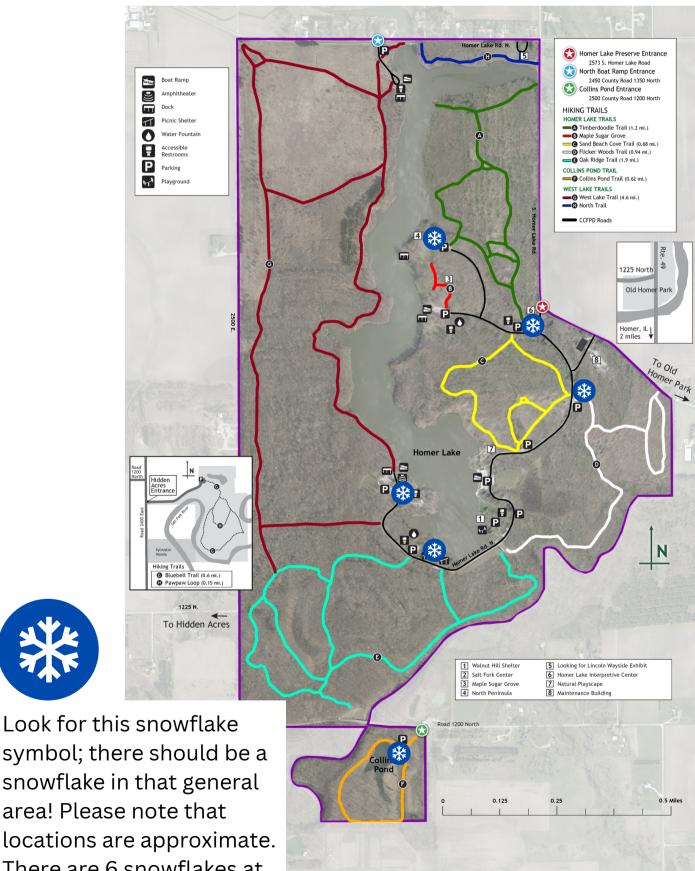

## HOMER LAKE FOREST PRESERVE

symbol; there should be a snowflake in that general area! Please note that locations are approximate. There are 6 snowflakes at each preserve.