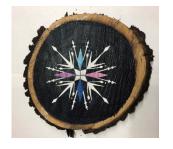

Share your photos with us! Use the hashtag #champaignforests, and follow the Champaign County Forest Preserve District on Facebook and Instagram for clues throughout the search!

Looking for more info? Visit <a href="https://ccfpd.org/museum-education/self-guided-adventures/forest-preserve">https://ccfpd.org/museum-education/self-guided-adventures/forest-preserve</a>
Below are some examples of what you are looking for. Each snowflake is about 10 inches in diameter!