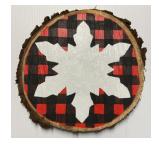

Share your photos with us! Use the hashtag #champaignforests, and follow the Champaign County Forest Preserve District on Facebook and Instagram for clues throughout the search!

Looking for more info? Visit <a href="https://ccfpd.org/museum-education/self-guided-adventures/forest-preserve">https://ccfpd.org/museum-education/self-guided-adventures/forest-preserve</a>
Below are some examples of what you are looking for. Each snowflake is about 10 inches in diameter!