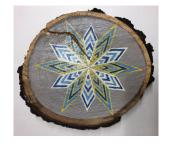

Share your photos with us! Use the hashtag #champaignforests, and follow the Champaign County Forest Preserve District on Facebook and Instagram for clues throughout the search!

Looking for more info? Visit <a href="https://ccfpd.org/museum-education/self-guided-adventures/forest-preserve">https://ccfpd.org/museum-education/self-guided-adventures/forest-preserve</a>
Below are some examples of what you are looking for. Each snowflake is about 10 inches in diameter!