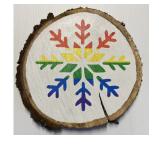

Share your photos with us! Use the hashtag #champaignforests, and follow the Champaign County Forest Preserve District on Facebook and Instagram for clues throughout the search!

Looking for more info? Visit <a href="https://ccfpd.org/museum-education/self-guided-adventures/forest-preserve">https://ccfpd.org/museum-education/self-guided-adventures/forest-preserve</a>
Below are some examples of what you are looking for. Each snowflake is about 10 inches in diameter!